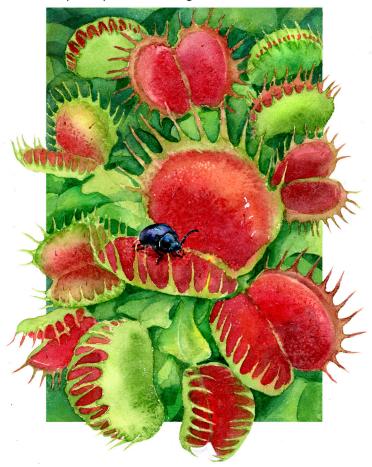

It waits, still and quiet, in the soft sunshine for the arrival of its favorite food. After a few hours, it finally senses something; a small beetle is crawling across its sharp, green hairs. Whoosh! Quick as a blink, the plant closes its trap to seize the beetle. The Venus flytrap has caught its dinner.