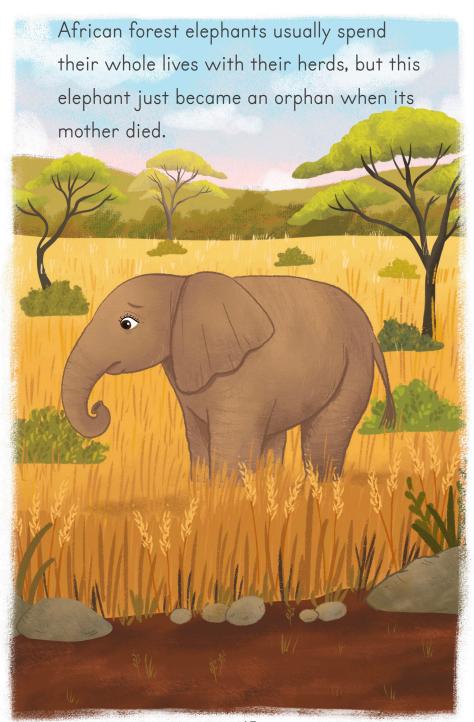

Without its mother's milk, the elephant would die within a few days. Blessedly, it is found and taken to an elephant orphanage. Here the elephant is watched over twenty-four hours a day. The person taking care of the elephant sleeps by it and feeds it milk every few hours.