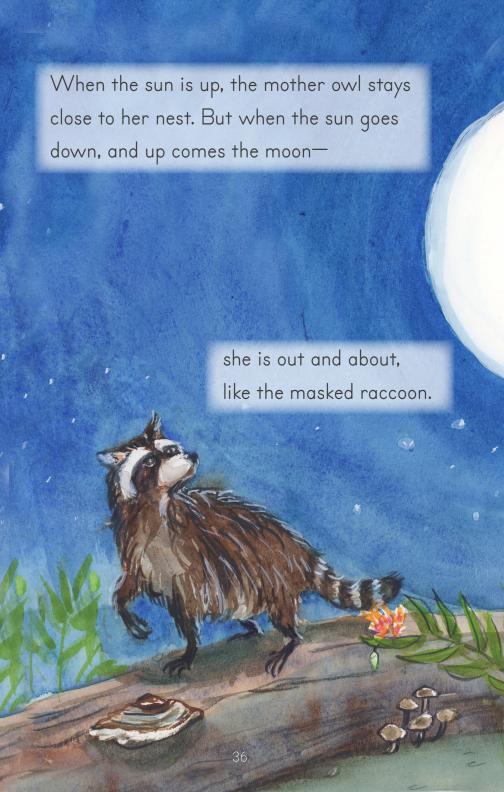

|                | 100      |
| 1- 8- | -          | The state of the s |                |          |











Without its mother's milk, the elephant would die within a few days. Blessedly, it is found and taken to an elephant orphanage. Here the elephant is watched over twenty-four hours a day. The person taking care of the elephant sleeps by it and feeds it milk every few hours.



68

Did you know that magma and lava are not the same thing? Magma is the name for matter that is inside the volcano, and lava is what we call that material once it comes out of the volcano.



Magma is made up of melted rock, pieces of solid rock, and gas. Magma is hotter than lava, which cools as it leaves the volcano. Magma sits in the magma chamber inside the volcano until it erupts.





It waits, still and quiet, in the soft sunshine for the arrival of its favorite food. After a few hours, it finally sense