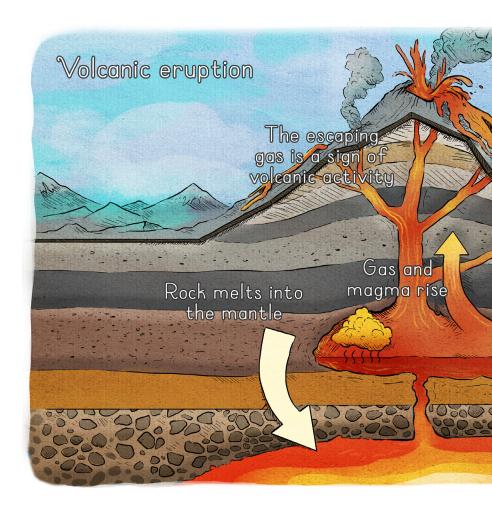

68

Did you know that magma and lava are not the same thing? Magma is the name for matter that is inside the volcano, and lava is what we call that material once it comes out of the volcano.

Magma is made up of melted rock, pieces of solid rock, and gas. Magma is hotter than lava, which cools as it leaves the volcano. Magma sits in the magma chamber inside the volcano until it erupts.