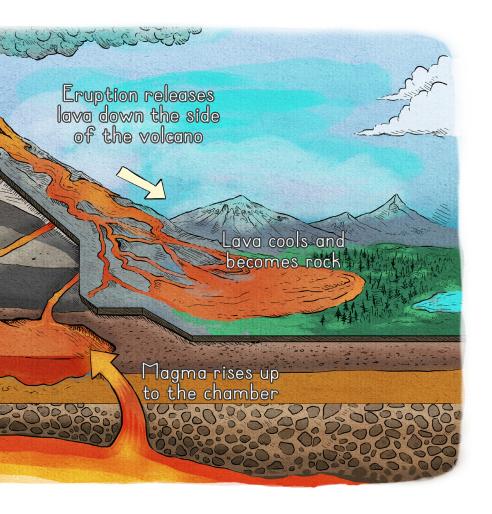

68

Did you know that magma and lava are not the same thing? Magma is the name for matter that is inside the volcano, and lava is what we call that material once it comes out of the volcano.

Magma is made up of melted rock, pieces of solid rock, and gas. Magma is hotter than lava, which cools as it leaves the volcano. Magma sits in the magma chamber inside the volcano until it erupts.