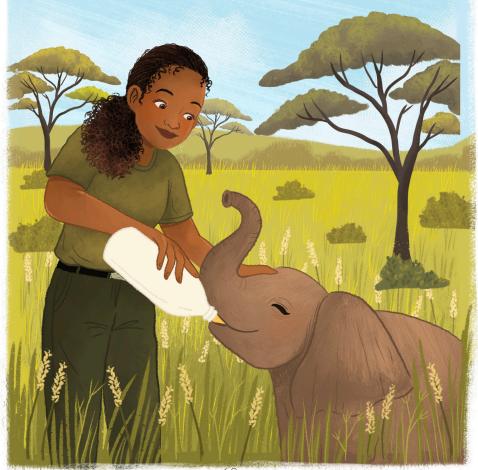

Without its mother's milk, the elephant would die within a few days. Blessedly, it is found and taken to an elephant orphanage. Here the elephant is watched over twenty-four hours a day. The person taking care of the elephant sleeps by it and feeds it milk every few hours.