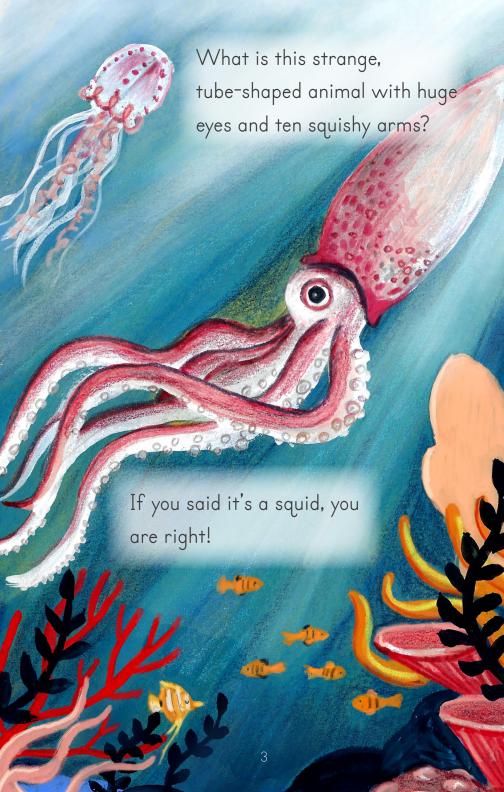

|                | 100      |
| 1- 8- | -          | The state of the s |                |          |











Without its mother's milk, the elephant would die within a few days. Blessedly, it is found and taken to an elephant orphanage. Here the elephant is watched over twenty-four hours a day. The person taking care of the elephant sleeps by it and feeds it milk every few hours.



68

Did you know that magma and lava are not the same thing? Magma is the name for matter that is inside the volcano, and lava is what we call that material once it comes out of the volcano.



Magma is made up of melted rock, pieces of solid rock, and gas. Magma is hotter than lava, which cools as it leaves the volcano. Magma sits in the magma chamber inside the volcano until it erupts.





It waits, still and quiet, in the soft sunshine for the arrival of its favorite food. After a few hours, it finally s