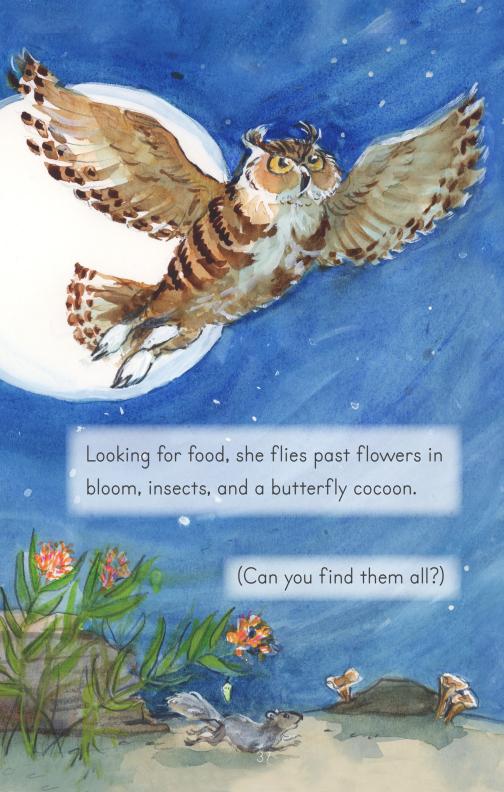

|                | 100      |
| 1- 8- | -          | The state of the s |                |          |











Without its mother's milk, the elephant would die within a few days. Blessedly, it is found and taken to an elephant orphanage. Here the elephant is watched over twenty-four hours a day. The person taking care of the elephant sleeps by it and feeds it milk every few hours.



68

Did you know that magma and lava are not the same thing? Magma is the name for matter that is inside the volcano, and lava is what we call that material once it comes out of the volcano.



Magma is made up of melted rock, pieces of solid rock, and gas. Magma is hotter than lava, which cools as it leaves the volcano. Magma sits in the magma chamber inside the volcano until it erupts.





It waits, still and quiet, in the soft sunshine for the arrival of its favorite food. After a few hours, it finally senses