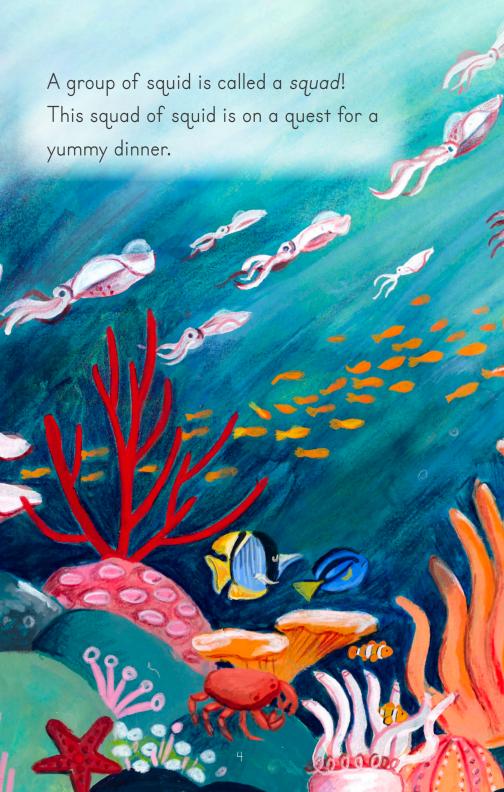

|                | 100      |
| 1- 8- | -          | The state of the s |                |          |











Without its mother's milk, the elephant would die within a few days. Blessedly, it is found and taken to an elephant orphanage. Here the elephant is watched over twenty-four hours a day. The person taking care of the elephant sleeps by it and feeds it milk every few hours.



68

Did you know that magma and lava are not the same thing? Magma is the name for matter that is inside the volcano, and lava is what we call that material once it comes out of the volcano.



Magma is made up of melted rock, pieces of solid rock, and gas. Magma is hotter than lava, which cools as it leaves the volcano. Magma sits in the magma chamber inside the volcano until it erupts.





It waits, still and quiet, in the soft sunshine for the arrival of its favorite food. After a few hours, it finally sen