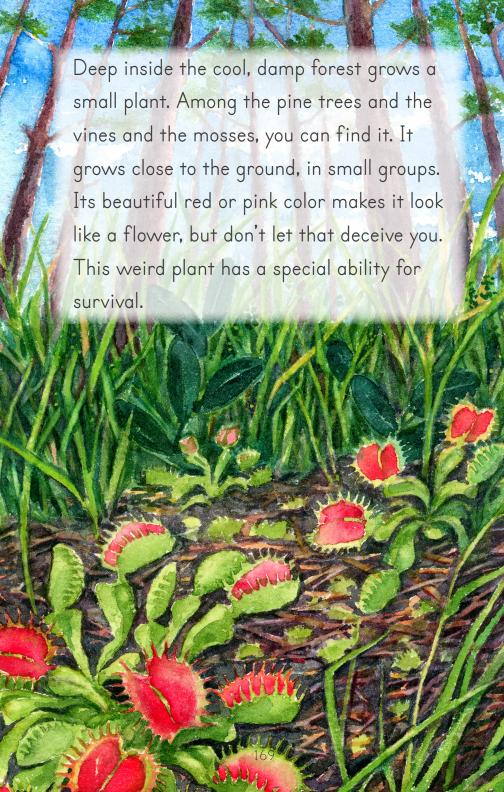

It waits, still and quiet, in the soft sunshine for the arrival of its favorite food. After a few hours, it finally senses something; a small beetle is crawling across its sharp, green hairs. Whoosh! Quick as a blink, the plant closes its trap to seize the beetle. The Venus flytrap has caught its dinner.